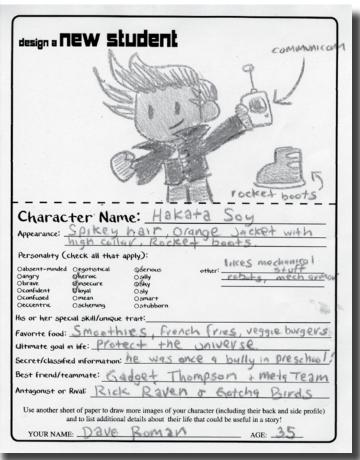

**CHARACTERS**: Who is the main character or protagonist of your story? Is it the new kid at school like Hakata, or someone completely different? Draw your character and then see if you can describe them in words. Any specific details worth pointing out about their clothes, hair style, facial features?

Photocopy additional character sheets for as many characters as you want. Do your characters have alternate identities? Best friends? Pets? More than one rival?

Use extra paper to draw your characters from multiple angles. Or in different outfits! Maybe even try drawing them with different expressions that fit their various moods.