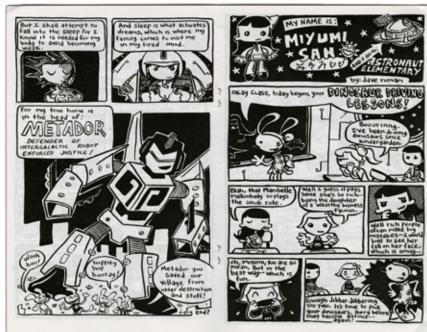

### MARIBELLE MELLONBELLY and MIYUMI SAN

are rivals at Astronaut Academy.

Miyumi thinks Maribelle is the "mean girl" but from

Maribelle's perspective, the opposite is true.

Can you think of other characters at Astronaut Academy who can be considered rivals or antagonists of each other?

### fill-in comic

My name 15:

ASTRONAUT ACADEMY

by Dave Roman

astronautacademy.com