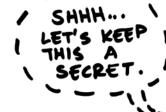

### WHISPER BALLOON

Dialog that spoken very low so only select people can hear.