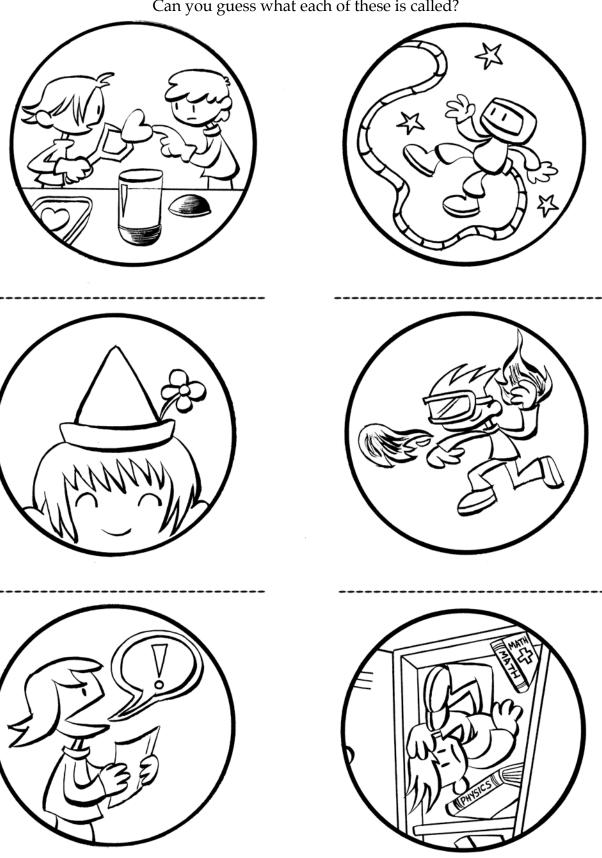

## name the classes

When you enroll at Astronaut Academy there are many classes to choose from! Can you guess what each of these is called?