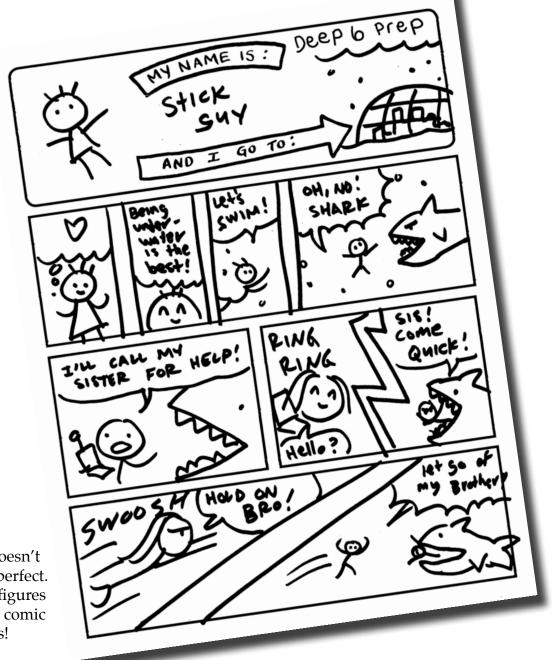

Your art doesn't have to be perfect. Even stick figures make great comic heroes!

### fill-in comic

My name 15:

ASTRONAUT ACADEMY

by Dave Roman

astronautacademy.com